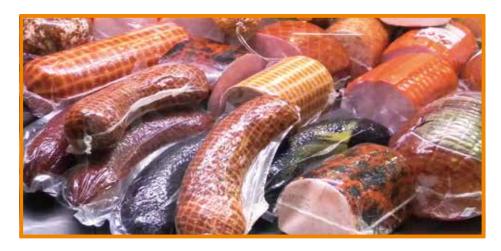

## **CELLOSTAR**

Casings, Flat rolls and Flat sheets

**CELLOSTAR** is the original COLOR TRANSFER technology with more than 60 years' experience by OCI.

Providing best appearance, food safety, production efficiency and environmental friendly.

During the cooking process, the color is transferred from the base film to the surface of product completely.

## **CELLLOSTAR CSN CASING**

The high-barrier casing with color transfer

**Applications:** For cooked ham, sausage, poultry, fish and processed cheese

Advantage: Natural colors

Improved appearance

Tender rind Stable color