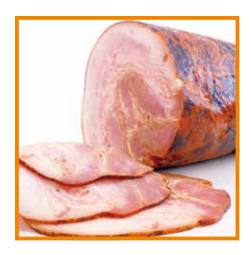

## **CELLOSTAR CELLO**

The cellophane flat film with color transfer

**Applications:** For cooked ham, sausage, bacon, poultry, fish and processed cheese

**Advantage:** Natural colors

Easy to handle and work with higher productivity Shorter smoking time, color comes from **CELLOSTAR** 

Smokable the traditional way or with liquid smoke only for taste

Color doesn't come off during handling and slicing

Stable color, sharp color rind New product opportunity Improved food safety

Availability: Flat film on reels

Cut sheets on customers' requirement

FW (Flat width) 130mm up to 1,000 mm in 10 mm increments

Wide range of colors & designs

**Structure:** White or Clear cellophane flat film

**Special features:** Color transfer and smokable