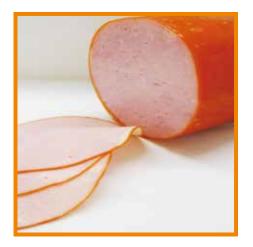

## **CELLOSTAR**

Casings, Flat rolls and Flat sheets

**CELLOSTAR** is the original COLOR TRANSFER technology with more than 60 years' experience by OCI.

Providing best appearance, food safety, production efficiency and environmental friendly.

During the cooking process, the color is transferred from the base film to the surface of product completely.

## **CELLLOSTAR CSN CASING**

The high-barrier casing with color transfer

**Applications:** For cooked ham, sausage, poultry, fish and processed cheese

Advantage: Natural colors

Improved appearance

Tender rind Stable color