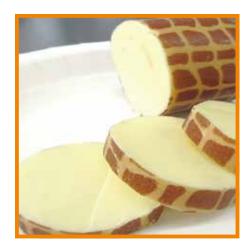

## **CELLOSTAR 22NR**

Original only one Special paper with color transfer

Applications: For cooked ham, sausage, bacon, poultry and fish

Also in combination with elastic netting

Advantage: Natural colors

Easy to handle and work with higher productivity Shorter smoking time, color comes from CELLOSTAR

Smokable by the traditional way or with liquid smoke only for taste

Color doesn't come off during handling and slicing

Stable color, sharp color rind New product opportunity Improved food safety

**Availability:** Flat film on reels

Cut sheets for customers' requirement

FW (Flat width) 130mm up to 700 mm in 10 mm increments

Wide range of colors & designs

3inch or 2inch core wound on customers' requirements

Structure: Smokable fibrous film with easy-peel coating

Presticking available

**Special features:** Smokable

Presticking

High tear strength