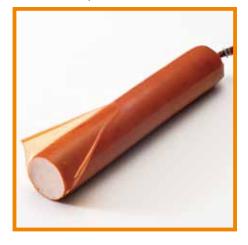

## **CELLLOSTAR CSN CASING**

The high-barrier casing with color transfer

**Applications:** For cooked ham, sausage, poultry, fish and processed cheese

Advantage: Natural colors

Improved appearance

Tender rind Stable color

No color bleeding in

Product safety No weight loss Long shelf life

Improved food safety

Easy to handle and work with higher productivity Color doesn' t come off during handling and slicing No soaking, which means less microbiological risk

**Availability:** Tubular reel stock or Shirred casings

FW (Flat width) 70 mm up to FW 300 mm

Wide range of colors & designs

**Structure:** Multi-layer film out of PE/NY/PE

Tape sealed casing

**Special features:** Shrinkable

High-barrier Cook & Ship