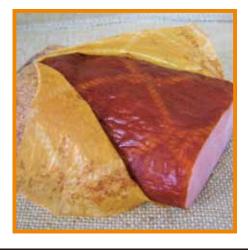

## **CELLOSTAR CELLO**

The cellophane flat film with color transfer

**Applications:** For cooked ham, sausage, bacon, poultry, fish and processed cheese

**Advantage:** Natural colors

Easy to handle and work with higher productivity Shorter smoking time, color comes from **CELLOSTAR** 

Smokable the traditional way or with liquid smoke only for taste

Color doesn't come off during handling and slicing

Stable color, sharp color rind New product opportunity Improved food safety

Availability: Flat film on reels

Cut sheets on customers' requirement

FW (Flat width) 130mm up to 1,000 mm in 10 mm increments

Wide range of colors & designs

**Structure:** White or Clear cellophane flat film

**Special features:** Color transfer and smokable