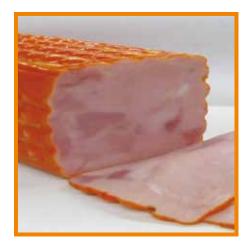

## **CELLLOSTAR CSN CASING**

The high-barrier casing with color transfer

**Applications:** For cooked ham, sausage, poultry, fish and processed cheese

Advantage: Natural colors

Improved appearance

Tender rind Stable color

No color bleeding in

Product safety No weight loss Long shelf life

Improved food safety

Easy to handle and work with higher productivity Color doesn' t come off during handling and slicing No soaking, which means less microbiological risk

**Availability:** Tubular reel stock or Shirred casings

FW (Flat width) 70 mm up to FW 300 mm

Wide range of colors & designs

**Structure:** Multi-layer film out of PE/NY/PE

Tape sealed casing

**Special features:** Shrinkable